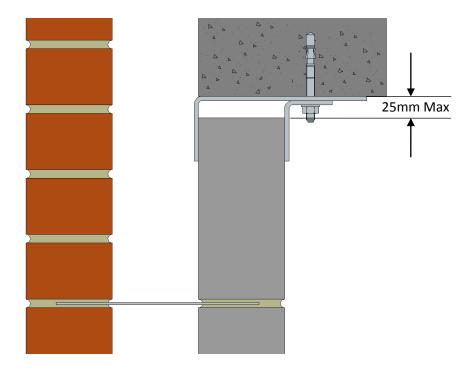

## **Technical Data**

The ACS Soffit Restraint is an adjustable restraint designed to provide lateral restraint to the head of an internal wall or the internal leaf of a cavity wall.

The Soffit Restraint is suitable for restraining blocks ranging from 100 - 215mm thick as standard, restraints to suit alternative block sizes can be manufactured on request. A maximum offset of 25mm from the head of the wall to be restrained to the underside of the structure must be achieved. A standard Soffit Restraint is designed to be used with an M8 fixing, fixed through the 10mm diameter hole / slot in the restraint, this fixing would not be supplied as standard but is available on request.