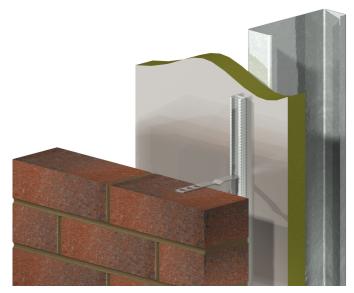

## **Technical Data Sheet**

# ACS Self Drilling Screw





- A standard screwgun with a depth sensitive nosepiece should be used to install Teks
- For optimal fastener performance, the screwgun should be a minimum of 6 amps and have an RPM range of 0-2500
- Adjust the screwgun nosepiece to properly seat the fastener.
- New magnetic sockets must be correctly set before use
- Remove chip build-up as required
- Overdriving may result in torsional failure of the fastener or stripout of the substrate
- The fastener must penetrate beyond the metal structure a minimum of 3 pitches of thread

#### **Technical Data**

| Ultimate Pull Out Values |                |                 |                |
|--------------------------|----------------|-----------------|----------------|
| Course Thread            |                | Fine Thread     |