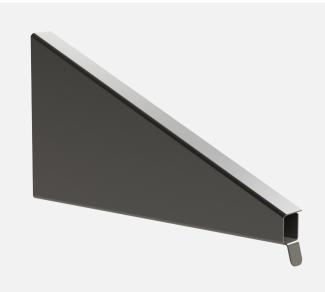

### **Product summary**

ACS weep vents are manufactured from stainless steel, giving a number of benefits. Firstly, stainless steel is A1 non-combustible and is suitable for use in the external wall build up. Secondly, as the product is to be used on a stainless steel angle or tray and in the presence of moisture, there is no risk of bimetallic corrosion which can occur with dissimilar materials.

### Sizes

Weep vents are available in both a standard 65mm in height as well as specific Intex<sup>™</sup> version for use with pistol bricks.

Published 03/25 Version 1.0

Check that you are using the most up to date version of this data sheet