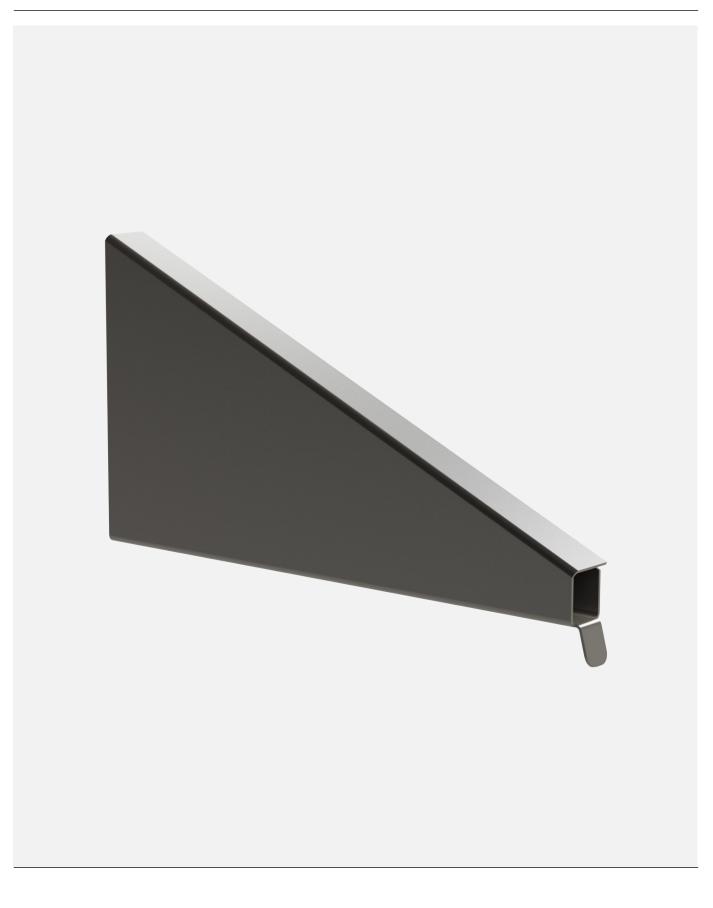

### **Product summary**

ACS weep vents are manufactured from stainless steel, giving a number of benefits. Firstly, stainless steel is A1 non-combustible and is suitable for use in the external wall build up. Secondly, as the product is to be used on a stainless steel angle or tray and in the presence of moisture, there is no risk of bimetallic corrosion which can occur with dissimilar materials.

### Sizes

Weep vents are available in both a standard 65mm in height as well as specific Intex<sup>™</sup> version for use with pistol bricks.

Published 03/25 Version 1.0

Check that you are using the most up to date version of this data sheet